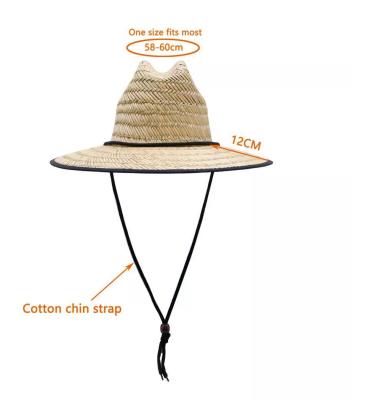

COMFORTABLE FIT

22 inches - 24 inches (56-60cm)about; The Mens Fishing straw hat also has drawstring closure to allow tightening

and loosening throughout your adventure.

### CUSTOM CHIN STRAP

ADJUSTABLE CHIN CHORD: helps keep the Shangyi Mens Fishing straw hat in place even in wind or when the adventure takes a sudden turn; built for the authentic watermen lifeguard life.

### **CUSTOM SIZE**

Our straw hat size available:

Toddler: 48-50cm

Kids: 50-52cm, 52-54cm, 54-56cm

Youth:54-56cm

Adult: 56-58cm, 58-60cm, 60-62cm

Suitable for people of all ages, from youth to old age. The Mens Fishing straw hat provides excellent