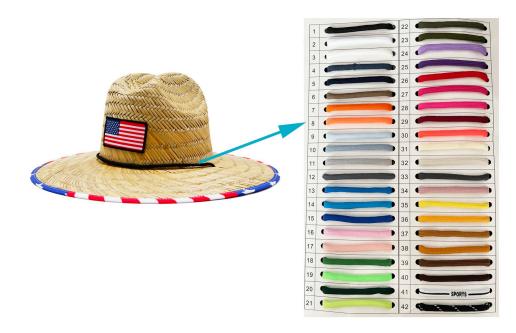

### **CUSTOM BRIM EDGE**

We offer solid color hat brim border, and printed hat brim border. Add surprise and delight details to your lifeguard hat.