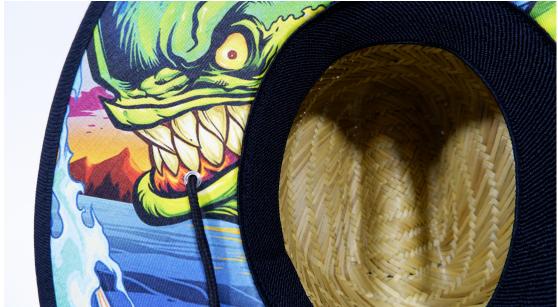

### **CUSTOM BRIM EDGE**

We offer solid color hat brim border, and printed hat brim border. Add surprise and delight details to your lifeguard hat.

### **CUSTOM MATERIAL**

The lifeguard hat is constructed of 100% natural straw fiber and should not be submerged in water or kept stored where the integrity of the hat crown is compromised

For more straw materials, please contact us!