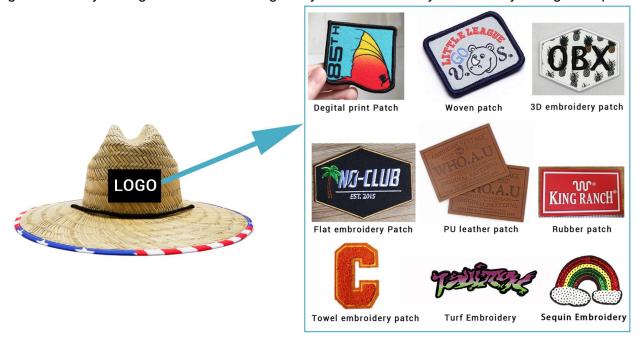

#### CUSTOM LOGO PATCH

We offer multiple logo type on classy Mens Fishing straw hat, with a variety of shapes and sizes to customize for your brand, these decor pieces can be the cherry on top for getting your brand front and center. The hat designs will draft you lifeguard straw hat design for you confirm when you send us your logo and print artwork.