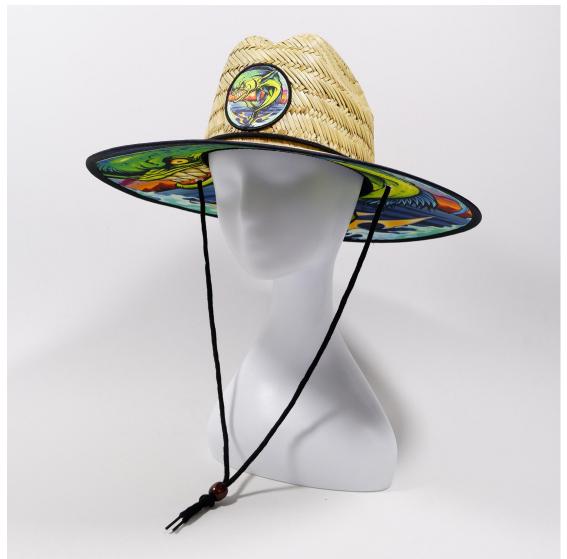

#### **Product Description**

| Product Description |                                                            |  |  |
|---------------------|------------------------------------------------------------|--|--|
| Product Name:       | Mens Fishing straw hat                                     |  |  |
| Material:           | Hollow straw                                               |  |  |
| Size:               | 56-58cm/58-60cm(one size fits most) / 60-62cm              |  |  |
| Color:              | Natural color                                              |  |  |
| Logo:               | Woven patch                                                |  |  |
| Printing            | Sublimation                                                |  |  |
| Hemming:            | Like this picture or customized                            |  |  |
| Chin rope:          | Cotton material, black color                               |  |  |
| Usage:              | Fishing, boating,hiking,daily life,surfing,advertising ect |  |  |
| Sample time:        | 1-7days                                                    |  |  |
| Feature:            | Eco-friendly, UPF 50+                                      |  |  |
| OEM ODM Service:    | Yes, we are professional lifeguard straw hat manufacturer  |  |  |

COMFORTABLE FIT

22 inches - 24 inches (56-60cm)about; The Mens Fishing straw hat also has drawstring closure to allow tightening

and loosening throughout your adventure.

#### **CUSTOM UNDER BRIM**

PROTECT YOUR FACE FROM THE SUN: UPF 50+ excellent sun protection, Anti-UV and vented, and under brim outdoor Mens Fishing straw hat provide 360 degrees of sun coverage will keep the sun off your face.

### CUSTOM CHIN STRAP

ADJUSTABLE CHIN CHORD: helps keep the Shangyi Mens Fishing straw hat in place even in wind or when the adventure takes a sudden turn; built for the authentic watermen lifeguard life.