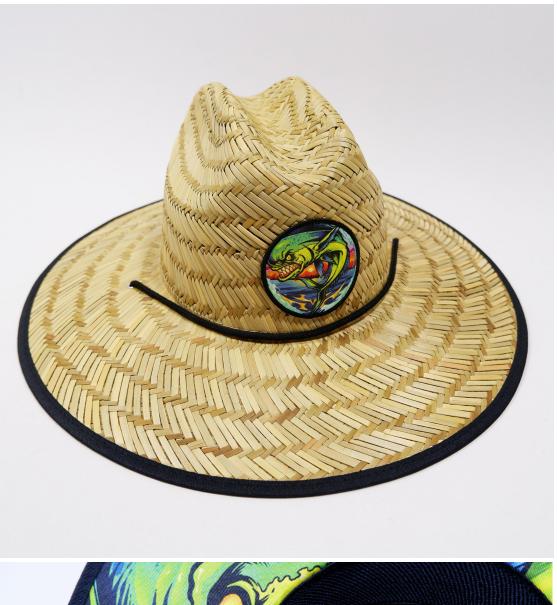

#### CUSTOM LOGO PATCH

We offer multiple logo type on classy Mens Fishing straw hat, with a variety of shapes and sizes to customize for your brand, these decor pieces can be the cherry on top for getting your brand front and center. The hat designs will draft you lifeguard straw hat design for you confirm when you send us your logo and print artwork.

#### **Product Description**

| Product Description |                                                            |  |  |
|---------------------|------------------------------------------------------------|--|--|
| Product Name:       | Mens Fishing straw hat                                     |  |  |
| Material:           | Hollow straw                                               |  |  |
| Size:               | 56-58cm/58-60cm(one size fits most) / 60-62cm              |  |  |
| Color:              | Natural color                                              |  |  |
| Logo:               | Woven patch                                                |  |  |
| Printing            | Sublimation                                                |  |  |
| Hemming:            | Like this picture or customized                            |  |  |
| Chin rope:          | Cotton material, black color                               |  |  |
| Usage:              | Fishing, boating,hiking,daily life,surfing,advertising ect |  |  |
| Sample time:        | 1-7days                                                    |  |  |
| Feature:            | Eco-friendly, UPF 50+                                      |  |  |
| OEM ODM Service:    | Yes, we are professional lifeguard straw hat manufacturer  |  |  |