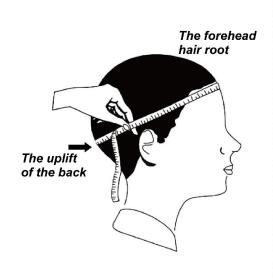

## Please reference below size chart:

| New born         | around 34cm      |
|------------------|------------------|
| 0-3 Months baby  | around 41cm      |
| 3-6 Months baby  | around 44cm      |
| 6-12 Months baby | around 46cm      |
| 1-2 Years kids   | around 48-50cm   |
| 3-6 Years kids   | around 50-52cm   |
| 7-10 Years kids  | around 52-54cm   |
| 10-16 Years kids | around 54-56cm   |
| Adult women      | around 55-58cm   |
| Adult men        | around 57-60cm   |
| Unisex           | around 58/58.5cm |