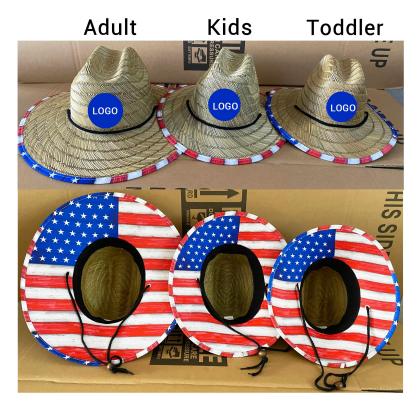

### **CUSTOM SIZE**

Our straw hat size available:

Toddler: 48-50cm

Kids: 50-52cm, 52-54cm, 54-56cm

Youth:54-56cm

Adult: 56-58cm, 58-60cm, 60-62cm

Suitable for people of all ages, from youth to old age. The Mens Fishing straw hat provides excellent

protection, whether you are a man, woman, toddler, kid, or child