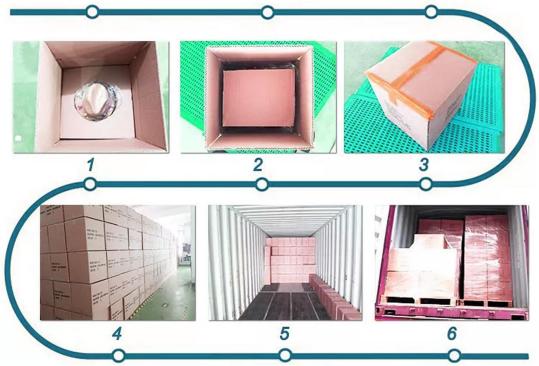

### PACKING & SHIPPING

We can offer custom packing box, custom polyebag, custom hangtag, custom barcode ect for wholesale Mens Fishing straw hat packing!