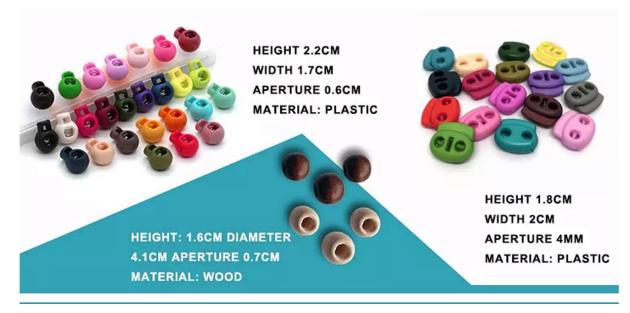

### **CUSTOM TOGGLE**

Find the perfect toggle to fit your unique straw hat designs.