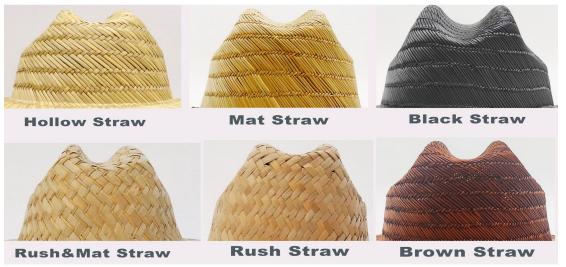

### **CUSTOM MATERIAL**

The lifeguard hat is constructed of 100% natural straw fiber and should not be submerged in water or kept stored where the integrity of the hat crown is compromised

For more straw materials, please contact us!