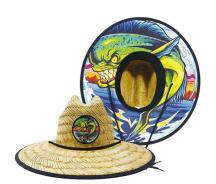

### **Mens Fishing Straw Hat**

Shangyi Garment is a professional Mens Fishing straw hat manufacturer in China, We supplier straw hats Flexible MOQ, Full Customization, Reasonable Price, Reliable Quality,Quick Turnaround. We helps retailers, distributors, wholesales and brand owners to customize and manufacture their own straw hats. Contact us for more details of Mens Fishing straw hat!

#### **Product Description**

| Product Description |                                                            |  |  |
|---------------------|------------------------------------------------------------|--|--|
| Product Name:       | Mens Fishing straw hat                                     |  |  |
| Material:           | Hollow straw                                               |  |  |
| Size:               | 56-58cm/58-60cm(one size fits most) / 60-62cm              |  |  |
| Color:              | Natural color                                              |  |  |
| Logo:               | Woven patch                                                |  |  |
| Printing            | Sublimation                                                |  |  |
| Hemming:            | Like this picture or customized                            |  |  |
| Chin rope:          | Cotton material, black color                               |  |  |
| Usage:              | Fishing, boating,hiking,daily life,surfing,advertising ect |  |  |
| Sample time:        | 1-7days                                                    |  |  |
| Feature:            | Eco-friendly, UPF 50+                                      |  |  |
| OEM ODM Service:    | Yes, we are professional lifeguard straw hat manufacturer  |  |  |