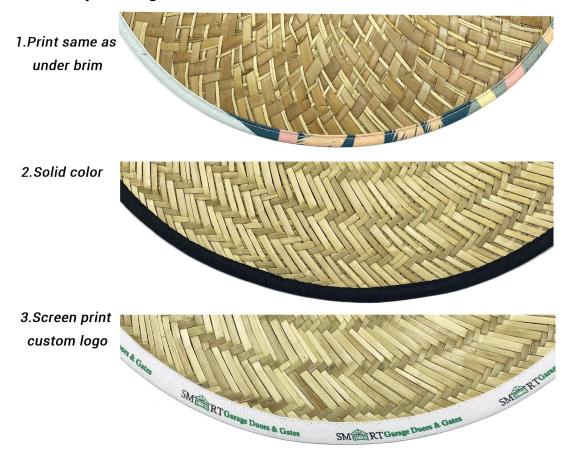

### **CUSTOM BRIM EDGE**

We offer solid color hat brim border, and printed hat brim border. Add surprise and delight details to your lifeguard hat.