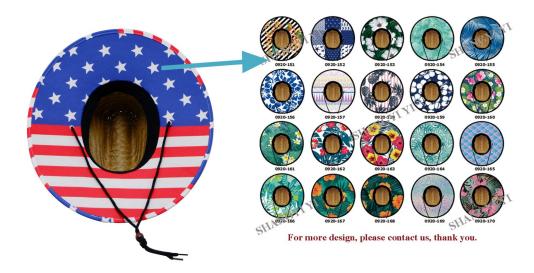

### **CUSTOM BRIM EDGE**

We offer solid color hat brim border, and printed hat brim border. Add surprise and delight details to your lifeguard hat.