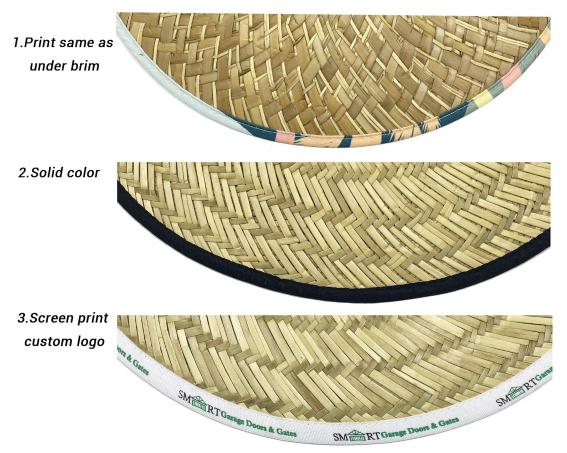

CUSTOM BRIM EDGE We offer solid color hat brim border, and printed hat brim border. Add surprise and delight details to your lifeguard hat.