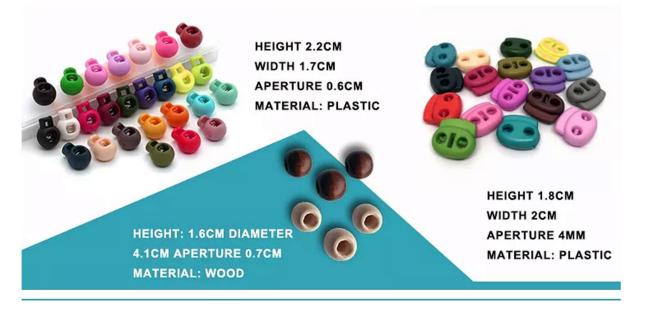

## CUSTOM TOGGLE

Find the perfect toggle to fit your unique straw hat designs.

CUSTOM SIZE Our straw hat size available: Toddler: 48-50cm Kids: 50-52cm, 52-54cm, 54-56cm Youth:54-56cm Adult: 56-58cm, 58-60cm, 60-62cm