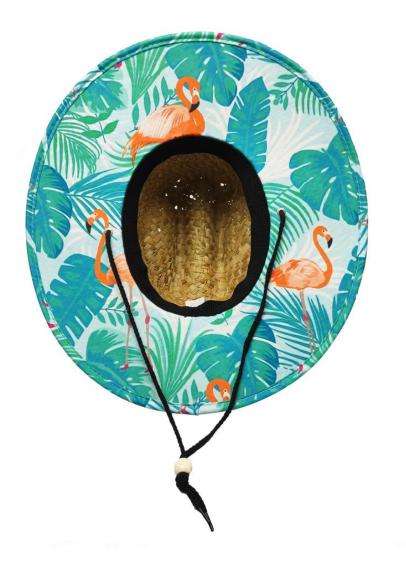

#### Womens Tropical Straw Hat

Shangyi Garment is a professional Womens Tropical straw hat manufacturer in China, We supplier straw hats Flexible MOQ, Full Customization, Reasonable Price, Reliable Quality,Quick Turnaround. We helps retailers, distributors, wholesales and brand owners to customize and manufacture their own straw hats. Contact us for more details of Womens Tropical straw hat!

#### **Product Description**

| Product Name:    | Womens Tropical straw hat                                      |  |  |
|------------------|----------------------------------------------------------------|--|--|
| Material:        | Rush straw & Mat straw                                         |  |  |
| Size:            | 56-58cm/58-60cm(one size fits most) / 60-62cm                  |  |  |
| Color:           | Black (natural or dark brown also available)                   |  |  |
| Logo:            | Woven patch/embroidery patch/leather patch ect.                |  |  |
| Printing         | Sublimation                                                    |  |  |
| Hemming:         | Like this picture or customized                                |  |  |
| Chin rope:       | Cotton material, black color                                   |  |  |
| Usage:           | Fishing, boating, hiking, daily life, surfing, advertising ect |  |  |
| Sample time:     | 1-7days                                                        |  |  |
| Feature:         | Eco-friendly, UPF 50+                                          |  |  |
| OEM ODM Service: | Yes, we are professional lifeguard straw hat manufacturer      |  |  |

#### COMFORTABLE FIT

22 inches - 24 inches (56-60cm)about; The fashion Womens Tropical straw hat also has drawstring closure to allow tightening and loosening throughout your adventure.