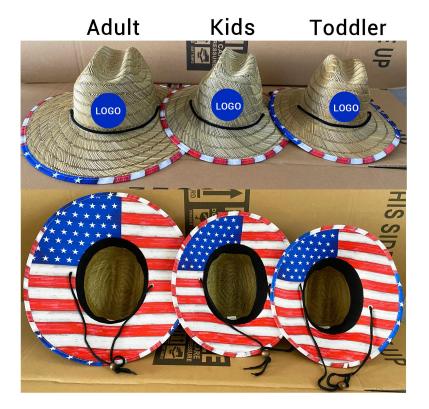

## CUSTOM TOGGLE

Find the perfect toggle to fit your unique straw hat designs.

CUSTOM SIZE Our straw hat size available: Toddler: 48-50cm Kids: 50-52cm, 52-54cm, 54-56cm Youth:54-56cm Adult: 56-58cm, 58-60cm, 60-62cm

Suitable for people of all ages, from youth to old age. The Womens Tropical straw hat provides excellent protection, whether you are a man, woman, toddler, kid, or Adult.

Please reference below size chart:

| New born         | around 34cm      |
|------------------|------------------|
| 0-3 Months baby  | around 41cm      |
| 3-6 Months baby  | around 44cm      |
| 6-12 Months baby | around 46cm      |
| 1-2 Years kids   | around 48-50cm   |
| 3-6 Years kids   | around 50-52cm   |
| 7-10 Years kids  | around 52-54cm   |
| 10-16 Years kids | around 54-56cm   |
| Adult women      | around 55-58cm   |
| Adult men        | around 57-60cm   |
| Unisex           | around 58/58.5cm |