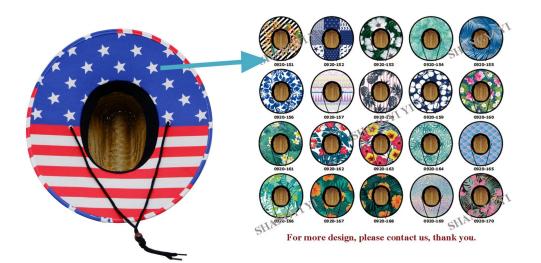

#### CUSTOM UNDER BRIM

PROTECT YOUR FACE FROM THE SUN: UPF 50+ excellent sun protection, Anti-UV and vented, and under brim newest Womens Tropical straw hat provide 360 degrees of sun coverage will keep the sun off your face.