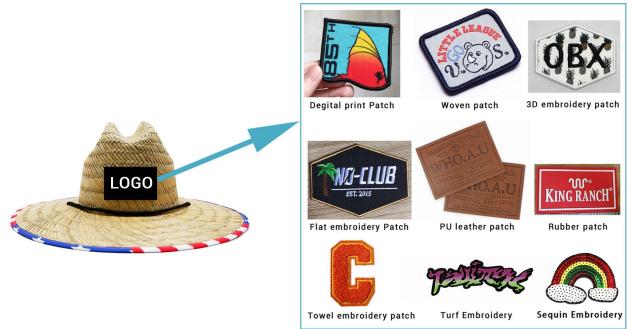

#### CUSTOM LOGO PATCH

We offer multiple logo type on quality Womens Tropical straw hat, with a variety of shapes and sizes to customize for your brand, these decor pieces can be the cherry on top for getting your brand front and center. The hat designs will draft you lifeguard straw hat design for you confirm when you send us your logo and print artwork.