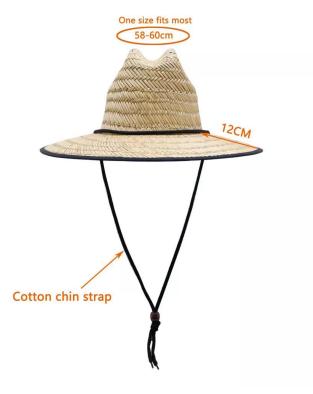

#### **Product Description**

| Product Name:    | Womens Tropical straw hat                                      |  |  |
|------------------|----------------------------------------------------------------|--|--|
| Material:        | Rush straw & Mat straw                                         |  |  |
| Size:            | 56-58cm/58-60cm(one size fits most) / 60-62cm                  |  |  |
| Color:           | Black (natural or dark brown also available)                   |  |  |
| Logo:            | Woven patch/embroidery patch/leather patch ect.                |  |  |
| Printing         | Sublimation                                                    |  |  |
| Hemming:         | Like this picture or customized                                |  |  |
| Chin rope:       | Cotton material, black color                                   |  |  |
| Usage:           | Fishing, boating, hiking, daily life, surfing, advertising ect |  |  |
| Sample time:     | 1-7days                                                        |  |  |
| Feature:         | Eco-friendly, UPF 50+                                          |  |  |
| OEM ODM Service: | Yes, we are professional lifeguard straw hat manufacturer      |  |  |

#### COMFORTABLE FIT

22 inches - 24 inches (56-60cm)about; The fashion Womens Tropical straw hat also has drawstring closure to allow tightening and loosening throughout your adventure.

## CUSTOM CHIN STRAP

ADJUSTABLE CHIN CHORD: helps keep the Newest Womens Tropical straw hat in place even in wind or when the adventure takes a sudden turn; built for the authentic watermen lifeguard life.