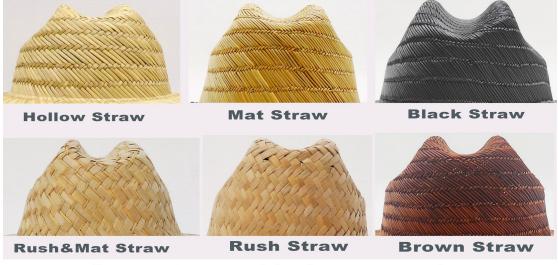

#### **Product Description**

| Product Name:    | Womens Tropical straw hat                                      |  |  |
|------------------|----------------------------------------------------------------|--|--|
| Material:        | Rush straw & Mat straw                                         |  |  |
| Size:            | 56-58cm/58-60cm(one size fits most) / 60-62cm                  |  |  |
| Color:           | Black (natural or dark brown also available)                   |  |  |
| Logo:            | Woven patch/embroidery patch/leather patch ect.                |  |  |
| Printing         | Sublimation                                                    |  |  |
| Hemming:         | Like this picture or customized                                |  |  |
| Chin rope:       | Cotton material, black color                                   |  |  |
| Usage:           | Fishing, boating, hiking, daily life, surfing, advertising ect |  |  |
| Sample time:     | 1-7days                                                        |  |  |
| Feature:         | Eco-friendly, UPF 50+                                          |  |  |
| OEM ODM Service: | Yes, we are professional lifeguard straw hat manufacturer      |  |  |

#### CUSTOM MATERIAL

The lifeguard hat is constructed of 100% natural straw fiber and should not be submerged in water or kept stored where the integrity of the hat crown is compromised