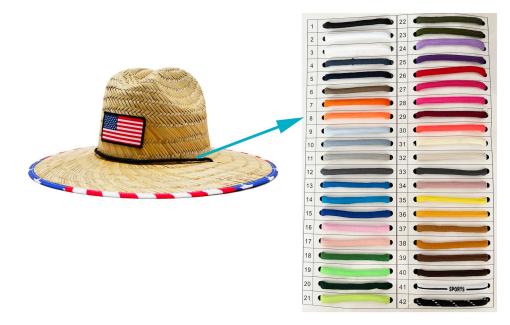

## CUSTOM CHIN STRAP

ADJUSTABLE CHIN CHORD: helps keep the Newest Womens Tropical straw hat in place even in wind or when the adventure takes a sudden turn; built for the authentic watermen lifeguard life.