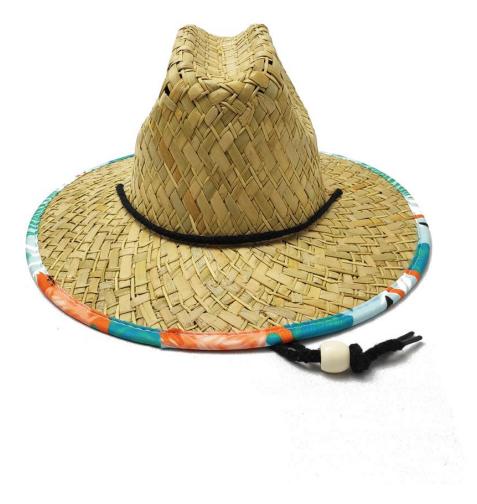

#### **Product Description**

| Product Name:    | Womens Tropical straw hat                                      |  |  |
|------------------|----------------------------------------------------------------|--|--|
| Material:        | Rush straw & Mat straw                                         |  |  |
| Size:            | 56-58cm/58-60cm(one size fits most) / 60-62cm                  |  |  |
| Color:           | Black (natural or dark brown also available)                   |  |  |
| Logo:            | Woven patch/embroidery patch/leather patch ect.                |  |  |
| Printing         | Sublimation                                                    |  |  |
| Hemming:         | Like this picture or customized                                |  |  |
| Chin rope:       | Cotton material, black color                                   |  |  |
| Usage:           | Fishing, boating, hiking, daily life, surfing, advertising ect |  |  |
| Sample time:     | 1-7days                                                        |  |  |
| Feature:         | Eco-friendly, UPF 50+                                          |  |  |
| OEM ODM Service: | Yes, we are professional lifeguard straw hat manufacturer      |  |  |

#### CUSTOM LOGO PATCH

We offer multiple logo type on quality Womens Tropical straw hat, with a variety of shapes and sizes to customize for your brand, these decor pieces can be the cherry on top for getting your brand front and center. The hat designs will draft you lifeguard straw hat design for you confirm when you send us your logo and print artwork.

CUSTOM BRIM EDGE We offer solid color hat brim border, and printed hat brim border. Add surprise and delight details to your lifeguard hat.