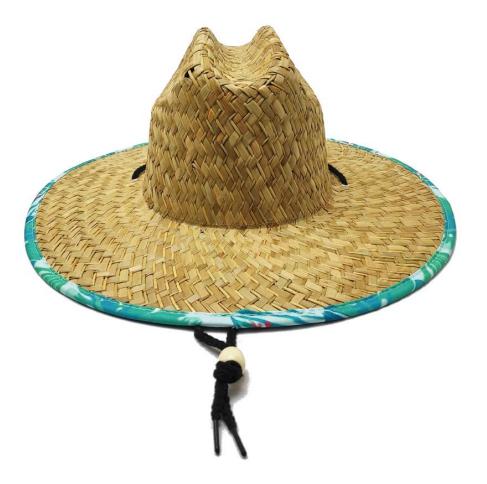

#### **Product Description**

| Product Name:    | Womens Tropical straw hat                                      |  |  |
|------------------|----------------------------------------------------------------|--|--|
| Material:        | Rush straw & Mat straw                                         |  |  |
| Size:            | 56-58cm/58-60cm(one size fits most) / 60-62cm                  |  |  |
| Color:           | Black (natural or dark brown also available)                   |  |  |
| Logo:            | Woven patch/embroidery patch/leather patch ect.                |  |  |
| Printing         | Sublimation                                                    |  |  |
| Hemming:         | Like this picture or customized                                |  |  |
| Chin rope:       | Cotton material, black color                                   |  |  |
| Usage:           | Fishing, boating, hiking, daily life, surfing, advertising ect |  |  |
| Sample time:     | 1-7days                                                        |  |  |
| Feature:         | Eco-friendly, UPF 50+                                          |  |  |
| OEM ODM Service: | Yes, we are professional lifeguard straw hat manufacturer      |  |  |

#### CUSTOM MATERIAL

The lifeguard hat is constructed of 100% natural straw fiber and should not be submerged in water or kept stored where the integrity of the hat crown is compromised

CUSTOM BRIM EDGE We offer solid color hat brim border, and printed hat brim border. Add surprise and delight details to your lifeguard hat.