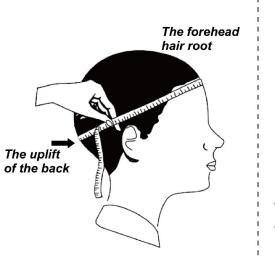

Suitable for people of all ages, from youth to old age. The Womens Tropical straw hat provides excellent protection, whether you are a man, woman, toddler, kid, or Adult.

Please reference below size chart:

| New born         | around 34cm      |
|------------------|------------------|
| 0-3 Months baby  | around 41cm      |
| 3-6 Months baby  | around 44cm      |
| 6-12 Months baby | around 46cm      |
| 1-2 Years kids   | around 48-50cm   |
| 3-6 Years kids   | around 50-52cm   |
| 7-10 Years kids  | around 52-54cm   |
| 10-16 Years kids | around 54-56cm   |
| Adult women      | around 55-58cm   |
| Adult men        | around 57-60cm   |
| Unisex           | around 58/58.5cm |