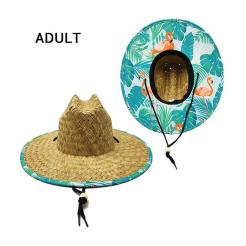

#### Womens Tropical Straw Hat

Shangyi Garment is a professional Womens Tropical straw hat manufacturer in China, We supplier straw hats Flexible MOQ, Full Customization, Reasonable Price, Reliable Quality,Quick Turnaround. We helps retailers, distributors, wholesales and brand owners to customize and manufacture their own straw hats. Contact us for more details of Womens Tropical straw hat!

#### **Product Description**

| Product Name:    | Womens Tropical straw hat                                      |  |  |
|------------------|----------------------------------------------------------------|--|--|
| Material:        | Rush straw & Mat straw                                         |  |  |
| Size:            | 56-58cm/58-60cm(one size fits most) / 60-62cm                  |  |  |
| Color:           | Black (natural or dark brown also available)                   |  |  |
| Logo:            | Woven patch/embroidery patch/leather patch ect.                |  |  |
| Printing         | Sublimation                                                    |  |  |
| Hemming:         | Like this picture or customized                                |  |  |
| Chin rope:       | Cotton material, black color                                   |  |  |
| Usage:           | Fishing, boating, hiking, daily life, surfing, advertising ect |  |  |
| Sample time:     | 1-7days                                                        |  |  |
| Feature:         | Eco-friendly, UPF 50+                                          |  |  |
| OEM ODM Service: | Yes, we are professional lifeguard straw hat manufacturer      |  |  |

## CUSTOM TOGGLE

Find the perfect toggle to fit your unique straw hat designs.

CUSTOM SIZE Our straw hat size available: Toddler: 48-50cm Kids: 50-52cm, 52-54cm, 54-56cm Youth:54-56cm Adult: 56-58cm, 58-60cm, 60-62cm